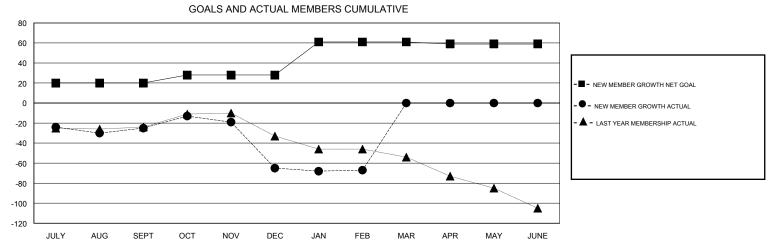

## HARVEY WHITLEY **LOCATION ALABAMA GMT CA** Clubs Members RESULTS FOR 2016-2017 RESULTS FOR 2016-2017 NEW CLUBS NEW CLUB GOAL DROPPED CLUBS NEW MEMBER GROWTH NEW MEMBER DROPPED QUARTER QUARTER NET GOAL (not reinstated GROWTH ACTUAL (not MEMBERS ACTUAL or transfers) reinstated or transfers) (including transfers) 0 0 20 30 55 JULY/AUG/SEPT JULY/AUG/SEPT 0 0 1 8 22 62 OCT/NOV/DEC OCT/NOV/DEC 0 33 17 19 JAN/FEB/MAR JAN/FEB/MAR 0 0 0 -2 0 APR/MAY/JUNE APR/MAY/JUNE 0